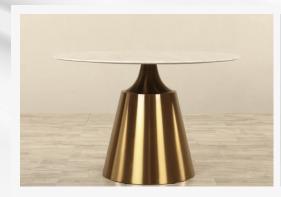

# VARIETY

DINNER TABLE
Marble & gold stainless steel, 120 cm

DINNER CHAIR MDF & wood legs, 50×47×85 cm

<u>SOFA</u> 303 L×215 W×97 W×70 H cm

samsung smart tv 55" Q60C QLED 4K

 $\frac{\text{DECORATIVE PILLOWS}}{\text{Set of 4 pcs, } 50 \times 50 \text{ cm}}$ 