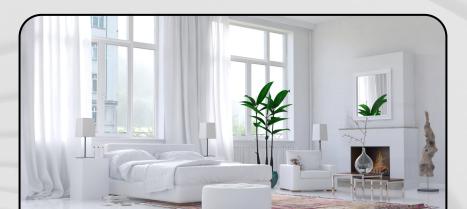

# LIVING-ROOM

Make your dream home a reality today. Let's build it together.

# ABOUT LIVING ROOM

Choose from a vast availability:

- Dinner table.
- Sofa.
- Vase.
- Decorative flowers. Wall decoration.
- Blanket.
- Dinner chair.
- Decorative pillows. Decorating elements.
- Carpet.
- Chandelier.
- Diffuser.
- Decorative books.
- Decorative plants. 
   Tv zone

and anything as per your choice!

www.waynahdesign.com

- Lamp.
  - Wall decoration.
  - Curtains.

• Floor lamp.

• Coffe table.