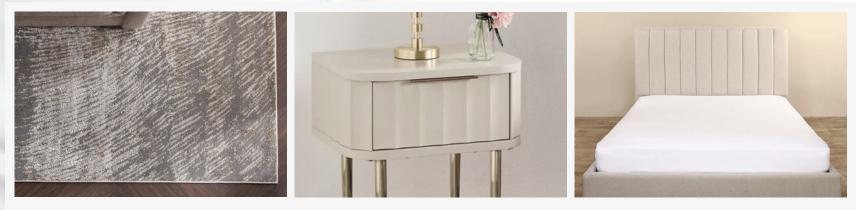

#### and anything as per your choice!

<u>CARPET</u> Muted colour palette, 200×290 cm

NIGHT TABLE × 2 Engineered wood, 64×48×37 cm

BED Platform bed with high headboard

PUFF Portable ottoman with storage

<u>MATTRESS</u> High-grade springs and foam

HANGING CABINET
White colour, MDF

 $\frac{\text{HANGERS} \times 16}{\text{Wood & metal}}$ 

BLANKET High-quality, 100% acrylic

MIRROR Round-shaped, D 80 cm

 $\frac{\text{TABLE LAMP} \times 2}{\text{Glass, metal, H 70 cm}}$ 