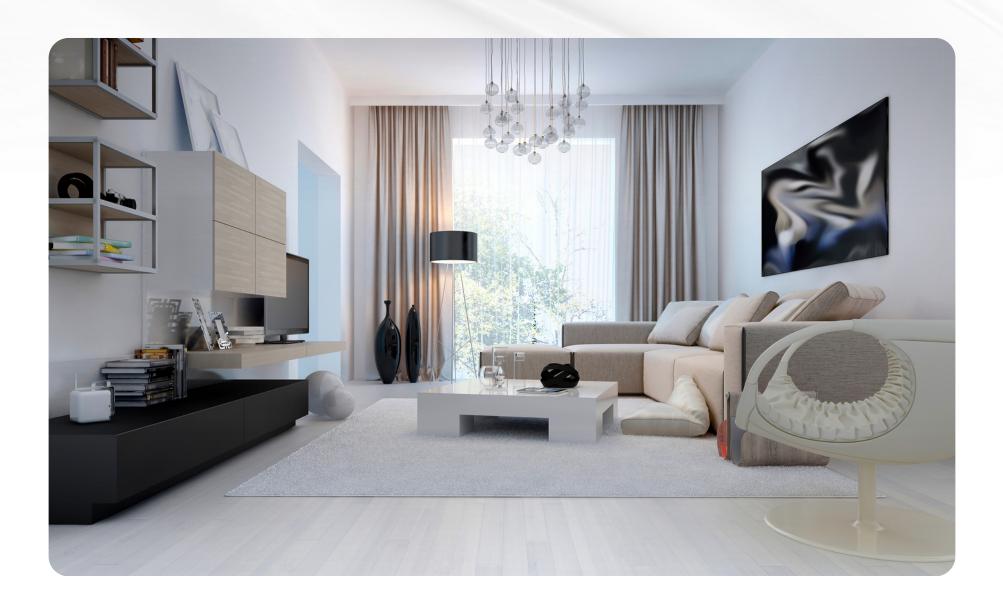

# LIVING-ROOM

Make your dream home a reality today. Let's build it together.

# ABOUT LIVING ROOM

Choose from a vast availability:

- Dinner table.
- Sofa.
- Vase.
- Decorative flowers. Wall decoration.
- Blanket.
- Dinner chair.
- Decorative pillows. Decorating elements.
- Carpet.
- Chandelier.
- Diffuser.
- Decorative books.
- Decorative plants. 
   Tv zone

and anything as per your choice!

www.waynahdesign.com

- Lamp.
  - Wall decoration.
  - Curtains.

• Floor lamp.

• Coffe table.

# VARIETY

DINNER TABLE
Marble & gold stainless steel, 120 cm

DINNER CHAIR MDF & wood legs, 50×47×85 cm

<u>SOFA</u> 303 L×215 W×97 W×70 H cm

samsung smart tv 55" Q60C QLED 4K

 $\frac{\text{DECORATIVE PILLOWS}}{\text{Set of 4 pcs, } 50 \times 50 \text{ cm}}$ 

 $\frac{CARPET}{Polyester, 300 \times 200 \text{ cm}}$ 

TABLE LAMP Glass, H 23 cm

CURTAINS

DECORATIVE ELEMENTS
Set of 2 pcs, white marble body

VASE White, H 40 cm

BLANKET High-quality, 100% acrylic

LAMP 8 bubbles, L 140 cm, H 110-160 cm

<u>TV UNIT</u> Marble top & MDF & steel legs

WALL DECORATION Metal, 150×70×4 cm

<u>COFFEE TABLE</u> Solid wood, walnut colour finish

DECORATIVE PLANTS
Olive tree, H 180 cm

DIFFUSER Dark glass