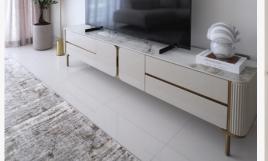

<u>TV UNIT</u> Marble top & MDF & steel legs

WALL DECORATION Metal, 150×70×4 cm

<u>COFFEE TABLE</u> Solid wood, walnut colour finish

DECORATIVE PLANTS
Olive tree, H 180 cm

DIFFUSER Dark glass