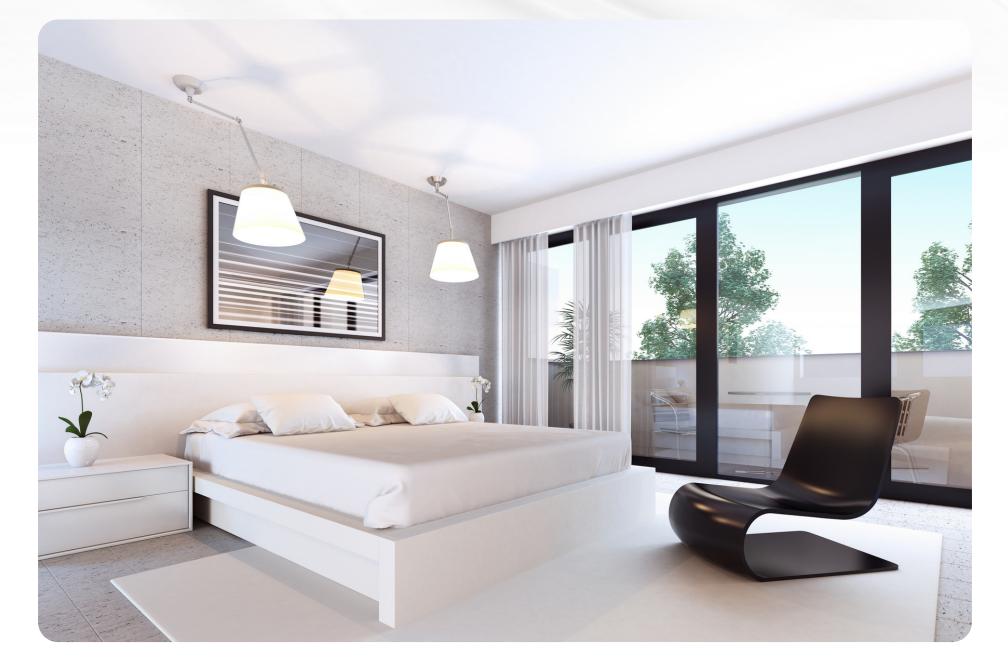

# BEDROOM

Transform your bedroom into a sanctuary of comfort and style.

# ABOUT BEDROOM

# Choose from a vast availability:

Carpet

• Wall picture

- Night table
- Bed
- Lamp
- Chandelier
- Wall mirror
- Puff
- Mattress
- Hanging cabinet

- Duvet
- Pillow
- Hangers
- Blanket
- Mirror
- Curtains
- Bed sheets
- Decorative elements