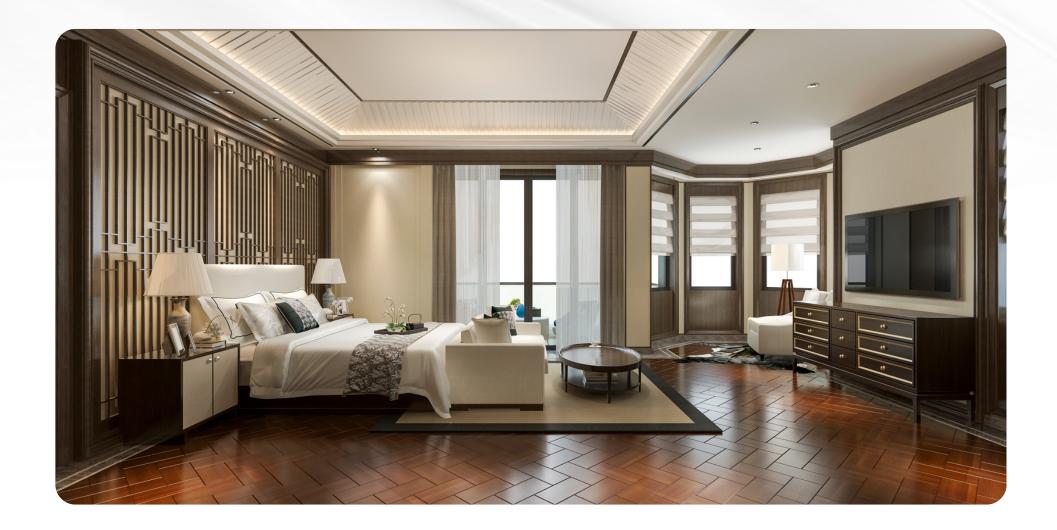

# BEDROOM

Transform your bedroom into a sanctuary of comfort and style.

# ABOUT BEDROOM

# Choose from a vast availability:

Carpet

• Wall picture

- Night table
- Bed
- Lamp
- Chandelier
- Wall mirror
- Puff
- Mattress
- Hanging cabinet

- Duvet
- Pillow
- Hangers
- Blanket
- Mirror
- Curtains
- Bed sheets
- Decorative elements

#### and anything as per your choice!

<u>CARPET</u> Muted colour palette, 200×290 cm

NIGHT TABLE × 2 Engineered wood, 64×48×37 cm

BED Platform bed with high headboard

PUFF Portable ottoman with storage

<u>MATTRESS</u> High-grade springs and foam