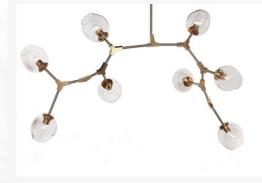

 $\frac{CARPET}{Polyester, 300 \times 200 \text{ cm}}$ 

TABLE LAMP Glass, H 23 cm

CURTAINS

DECORATIVE ELEMENTS
Set of 2 pcs, white marble body

VASE White, H 40 cm

BLANKET High-quality, 100% acrylic

LAMP 8 bubbles, L 140 cm, H 110-160 cm