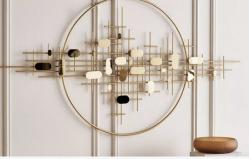

<u>TV UNIT</u> Marble top & MDF & steel legs

WALL DECORATION Metal, 150×70×4 cm

<u>COFFEE TABLE</u> Solid wood, walnut colour finish

DECORATIVE PLANTS
Olive tree, H 180 cm

DIFFUSER Dark glass