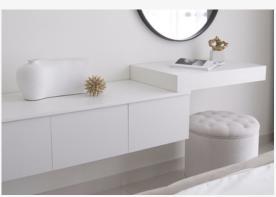

# Choose from a vast availability:

Carpet

• Wall picture

- Night table
- Bed
- Lamp
- Chandelier
- Wall mirror
- Puff
- Mattress
- Hanging cabinet

- Duvet
- Pillow
- Hangers
- Blanket
- Mirror
- Curtains
- Bed sheets
- Decorative elements

#### and anything as per your choice!

<u>CARPET</u> Muted colour palette, 200×290 cm

NIGHT TABLE × 2 Engineered wood, 64×48×37 cm

BED Platform bed with high headboard

PUFF Portable ottoman with storage

<u>MATTRESS</u> High-grade springs and foam

HANGING CABINET
White colour, MDF

 $\frac{\text{HANGERS} \times 16}{\text{Wood & metal}}$ 

BLANKET High-quality, 100% acrylic

MIRROR Round-shaped, D 80 cm

 $\frac{\text{TABLE LAMP} \times 2}{\text{Glass, metal, H 70 cm}}$ 

<u>CHANDELIER</u> Bronze, 6 lamps with black shades

WALL MIRROR Metallic gold frame, 117×62×3

WALL PICTURE
Unframed canvas, 120×80

 $\frac{\text{DUVET}}{\text{Anti-allergy hollow fiber, } 200 \times 200}$ 