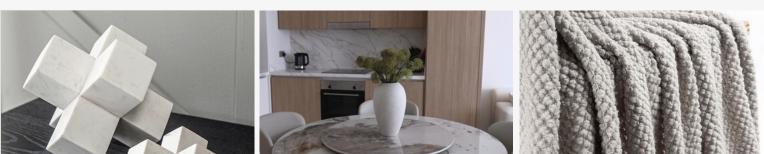

# ABOUT LIVING ROOM

Choose from a vast availability:

- Dinner table.
- Sofa.
- Vase.
- Decorative flowers. Wall decoration.
- Blanket.
- Dinner chair.
- Decorative pillows. Decorating elements.
- Carpet.
- Chandelier.
- Diffuser.
- Decorative books.
- Decorative plants. 
   Tv zone

and anything as per your choice!

www.waynahdesign.com

- Lamp.
  - Wall decoration.
  - Curtains.

• Floor lamp.

• Coffe table.

# VARIETY

DINNER TABLE
Marble & gold stainless steel, 120 cm

DINNER CHAIR MDF & wood legs, 50×47×85 cm

<u>SOFA</u> 303 L×215 W×97 W×70 H cm

samsung smart tv 55" Q60C QLED 4K

 $\frac{\text{DECORATIVE PILLOWS}}{\text{Set of 4 pcs, } 50 \times 50 \text{ cm}}$ 

 $\frac{CARPET}{Polyester, 300 \times 200 \text{ cm}}$ 

TABLE LAMP Glass, H 23 cm

CURTAINS

DECORATIVE ELEMENTS
Set of 2 pcs, white marble body

VASE White, H 40 cm

BLANKET High-quality, 100% acrylic

LAMP 8 bubbles, L 140 cm, H 110-160 cm

<u>TV UNIT</u> Marble top & MDF & steel legs

WALL DECORATION Metal, 150×70×4 cm

<u>COFFEE TABLE</u> Solid wood, walnut colour finish

DECORATIVE PLANTS
Olive tree, H 180 cm

DIFFUSER Dark glass