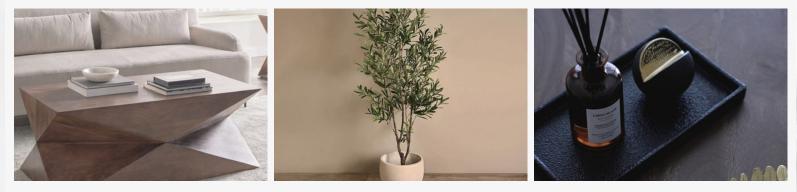

# VARIETY

DINNER TABLE
Marble & gold stainless steel, 120 cm

DINNER CHAIR MDF & wood legs, 50×47×85 cm

<u>SOFA</u> 303 L×215 W×97 W×70 H cm

samsung smart tv 55" Q60C QLED 4K

 $\frac{\text{DECORATIVE PILLOWS}}{\text{Set of 4 pcs, } 50 \times 50 \text{ cm}}$ 

 $\frac{CARPET}{Polyester, 300 \times 200 \text{ cm}}$ 

TABLE LAMP Glass, H 23 cm

CURTAINS

DECORATIVE ELEMENTS
Set of 2 pcs, white marble body

VASE White, H 40 cm

BLANKET High-quality, 100% acrylic

LAMP 8 bubbles, L 140 cm, H 110-160 cm

<u>TV UNIT</u> Marble top & MDF & steel legs

WALL DECORATION Metal, 150×70×4 cm

<u>COFFEE TABLE</u> Solid wood, walnut colour finish

DECORATIVE PLANTS
Olive tree, H 180 cm

DIFFUSER Dark glass