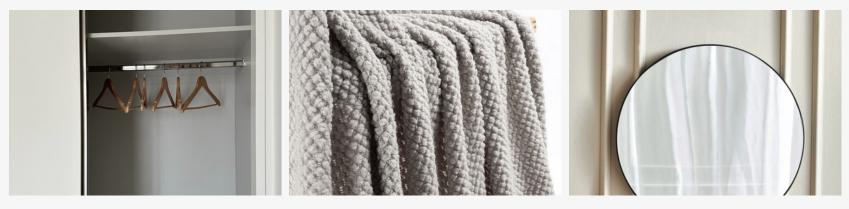

# Choose from a vast availability:

Carpet

• Wall picture

- Night table
- Bed
- Lamp
- Chandelier
- Wall mirror
- Puff
- Mattress
- Hanging cabinet

- Duvet
- Pillow
- Hangers
- Blanket
- Mirror
- Curtains
- Bed sheets
- Decorative elements

HANGING CABINET
White colour, MDF

 $\frac{\text{HANGERS} \times 16}{\text{Wood & metal}}$ 

BLANKET High-quality, 100% acrylic

MIRROR Round-shaped, D 80 cm

 $\frac{\text{TABLE LAMP} \times 2}{\text{Glass, metal, H 70 cm}}$ 