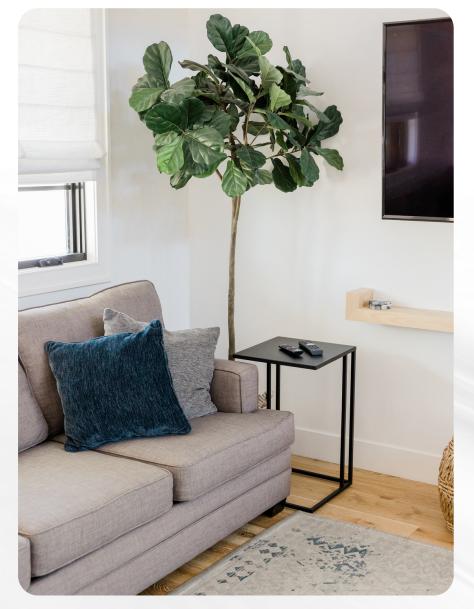

# LIVING-ROOM

Make your dream home a reality today. Let's build it together.

# ABOUT LIVING ROOM

Choose from a vast availability:

- Dinner table.
- Sofa.
- Vase.
- Decorative flowers. Wall decoration.
- Blanket.
- Dinner chair.
- Decorative pillows. Decorating elements.
- Carpet.
- Chandelier.
- Diffuser.
- Decorative books.
- Decorative plants. 
   Tv zone