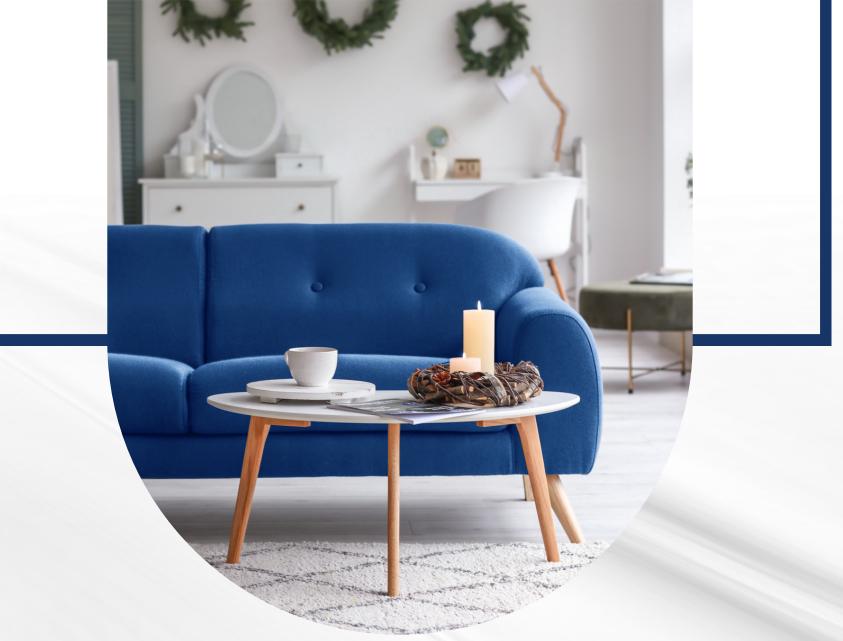

<u>TV UNIT</u> Marble top & MDF & steel legs

WALL DECORATION Metal, 150×70×4 cm

<u>COFFEE TABLE</u> Solid wood, walnut colour finish

DECORATIVE PLANTS
Olive tree, H 180 cm

DIFFUSER Dark glass