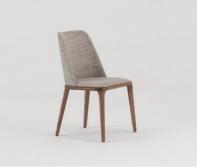

# VARIETY

DINNER TABLE
Marble & gold stainless steel, 120 cm

DINNER CHAIR MDF & wood legs, 50×47×85 cm

<u>SOFA</u> 303 L×215 W×97 W×70 H cm

samsung smart tv 55" Q60C QLED 4K

 $\frac{\text{DECORATIVE PILLOWS}}{\text{Set of 4 pcs, } 50 \times 50 \text{ cm}}$ 