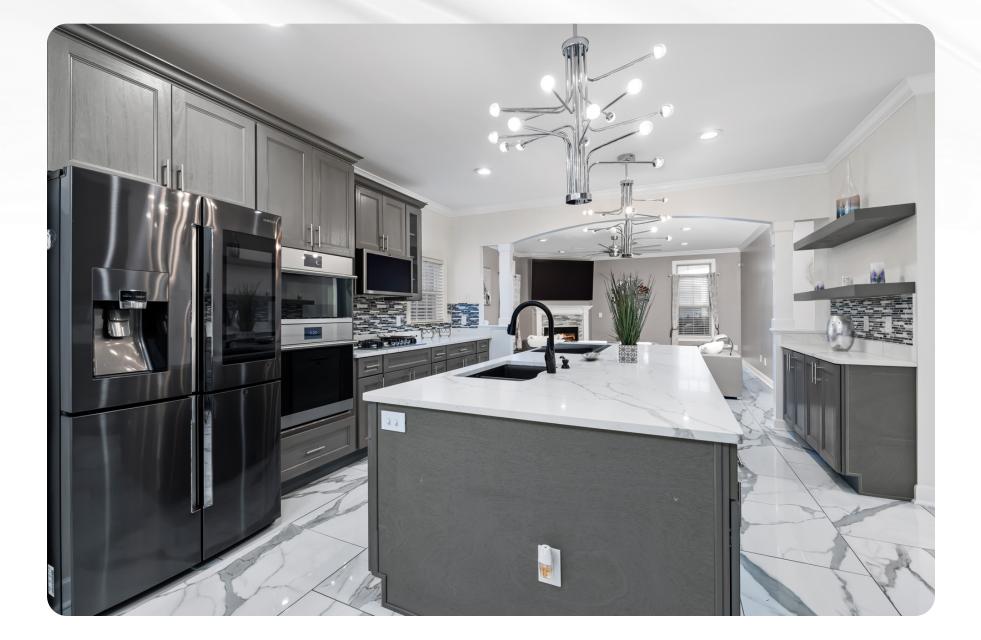

# ABOUT KITCHEN

Choose from a vast availability:

- Breakfast nook
- Bar cart
- Spice rack
- Knife block
- Utensil holder
- Cutting board
- Pot rack
- Trash bin
- Dish rack
- Tea towels x 6
- Pendant lights x 3

- Kitchen island
- Countertop stools x 4
- Stainless steel appliances (refrigerator, oven, dishwasher, microwave)
- Gas stove
- Range hood
- Under-cabinet lighting
- Kitchen sink
- Faucet
- Backsplash tiles