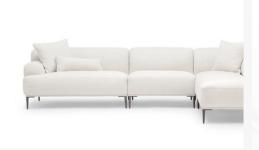

# VARIETY

DINNER TABLE
Marble & gold stainless steel, 120 cm

DINNER CHAIR MDF & wood legs, 50×47×85 cm

<u>SOFA</u> 303 L×215 W×97 W×70 H cm

samsung smart tv 55" Q60C QLED 4K

 $\frac{\text{DECORATIVE PILLOWS}}{\text{Set of 4 pcs, } 50 \times 50 \text{ cm}}$ 