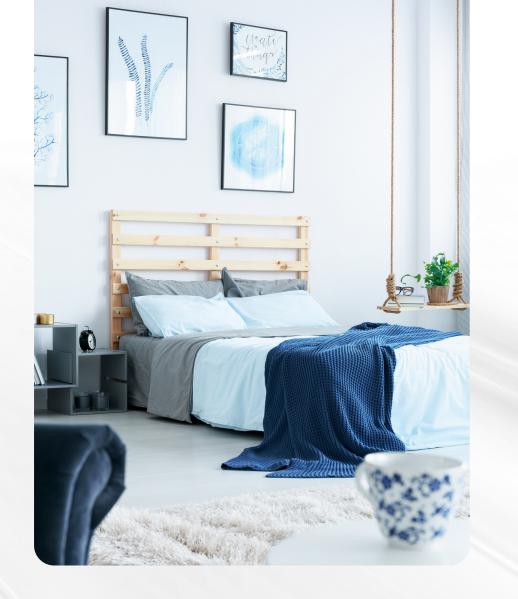

# BEDROOM

Transform your bedroom into a sanctuary of comfort and style.

# ABOUT BEDROOM

# Choose from a vast availability:

Carpet

• Wall picture

- Night table
- Bed
- Lamp
- Chandelier
- Wall mirror
- Puff
- Mattress
- Hanging cabinet

- Duvet
- Pillow
- Hangers
- Blanket
- Mirror
- Curtains
- Bed sheets
- Decorative elements