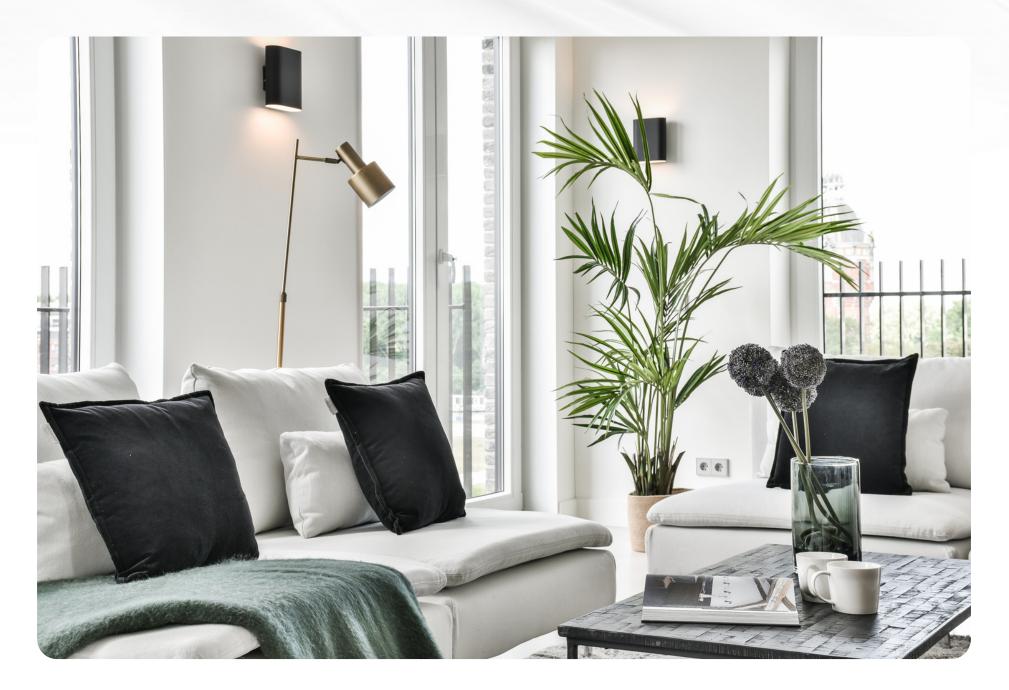

# LIVING-ROOM

Make your dream home a reality today. Let's build it together.

# ABOUT LIVING ROOM

Choose from a vast availability:

- Dinner table.
- Sofa.
- Vase.
- Decorative flowers. Wall decoration.
- Blanket.
- Dinner chair.
- Decorative pillows. Decorating elements.
- Carpet.
- Chandelier.
- Diffuser.
- Decorative books.
- Decorative plants. 
   Tv zone

# VARIETY

DINNER TABLE
Marble & gold stainless steel, 120 cm

DINNER CHAIR MDF & wood legs, 50×47×85 cm

<u>SOFA</u> 303 L×215 W×97 W×70 H cm

samsung smart tv 55" Q60C QLED 4K

 $\frac{\text{DECORATIVE PILLOWS}}{\text{Set of 4 pcs, } 50 \times 50 \text{ cm}}$ 