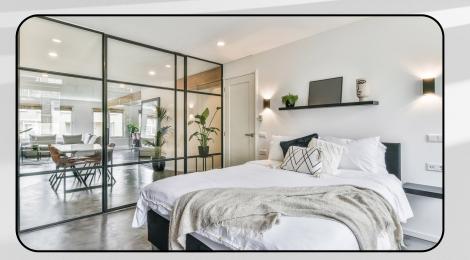

# BEDROOM

Transform your bedroom into a sanctuary of comfort and style.

# ABOUT BEDROOM

# Choose from a vast availability:

Carpet

• Wall picture

- Night table
- Bed
- Lamp
- Chandelier
- Wall mirror
- Puff
- Mattress
- Hanging cabinet

- Duvet
- Pillow
- Hangers
- Blanket
- Mirror
- Curtains
- Bed sheets
- Decorative elements

#### and anything as per your choice!

<u>CARPET</u> Muted colour palette, 200×290 cm

NIGHT TABLE × 2 Engineered wood, 64×48×37 cm

BED Platform bed with high headboard

PUFF Portable ottoman with storage

<u>MATTRESS</u> High-grade springs and foam