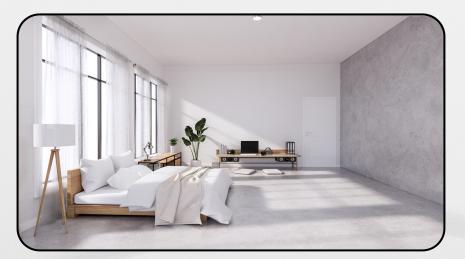

# BEDROOM

Transform your bedroom into a sanctuary of comfort and style.

# ABOUT BEDROOM

# Choose from a vast availability:

Carpet

• Wall picture

- Night table
- Bed
- Lamp
- Chandelier
- Wall mirror
- Puff
- Mattress
- Hanging cabinet

- Duvet
- Pillow
- Hangers
- Blanket
- Mirror
- Curtains
- Bed sheets
- Decorative elements

#### and anything as per your choice!

<u>CARPET</u> Muted colour palette, 200×290 cm

NIGHT TABLE × 2 Engineered wood, 64×48×37 cm

BED Platform bed with high headboard

PUFF Portable ottoman with storage

<u>MATTRESS</u> High-grade springs and foam