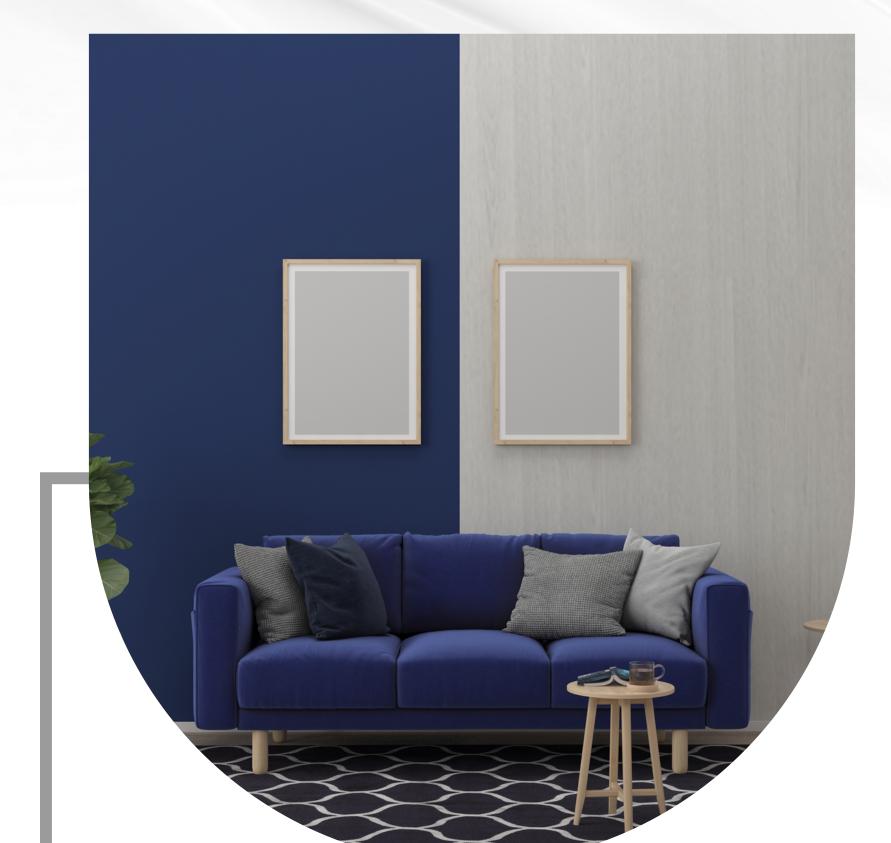

# LIVING-ROOM

Make your dream home a reality today. Let's build it together.

# ABOUT LIVING ROOM

Choose from a vast availability:

- Dinner table.
- Sofa.
- Vase.
- Decorative flowers. Wall decoration.
- Blanket.
- Dinner chair.
- Decorative pillows. Decorating elements.
- Carpet.
- Chandelier.
- Diffuser.
- Decorative books.
- Decorative plants. 
   Tv zone

and anything as per your choice!

www.waynahdesign.com

- Lamp.
  - Wall decoration.
  - Curtains.

• Floor lamp.

• Coffe table.

# VARIETY

DINNER TABLE
Marble & gold stainless steel, 120 cm

DINNER CHAIR MDF & wood legs, 50×47×85 cm

<u>SOFA</u> 303 L×215 W×97 W×70 H cm

samsung smart tv 55" Q60C QLED 4K

 $\frac{\text{DECORATIVE PILLOWS}}{\text{Set of 4 pcs, } 50 \times 50 \text{ cm}}$ 